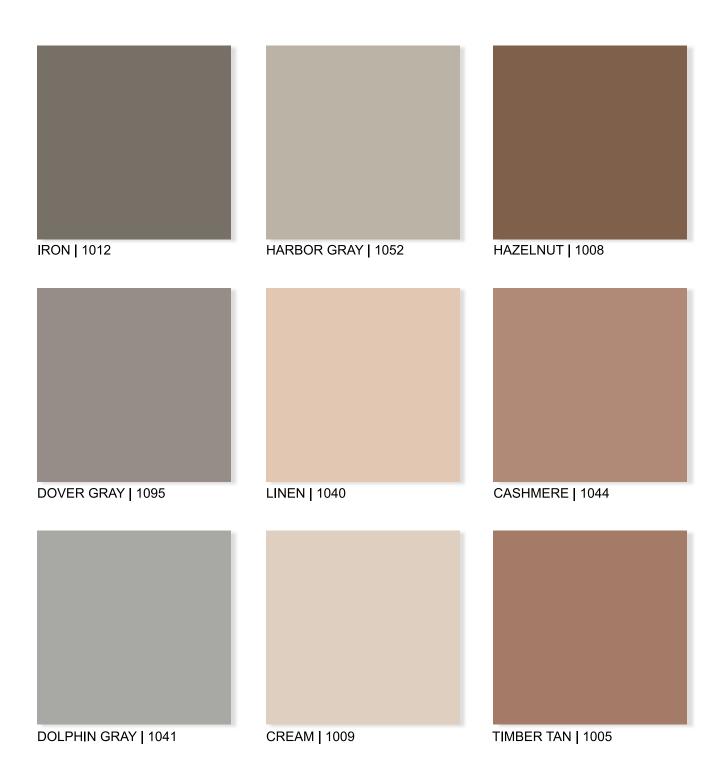

## MK-40 Mer-ko Topcoat

This chart is for reference only. Viewing any color chart is less accurate than a cured sample. Please apply sample onsite before beginning any project.

## MK-40 Mer-ko Topcoat

| Color   Product Number | Availability  |
|------------------------|---------------|
| Cashmere   1044        | Made to Order |
| Cream   1009           | Made to Order |
| Dolphin Gray   1041    | Made to Order |
| Dover Gray   1095      | Stock         |
| Harbor Gray   1052     | Made to Order |
| Hazelnut   1008        | Made to Order |
| Iron   1012            | Made to Order |
| Linen   1040           | Stock         |
| Timber Tan   1005      | Made to Order |